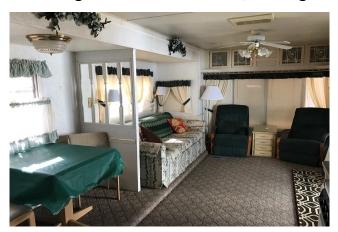

## FOR SALE \$10,500

Charming 1995 Woodland Park Brand Trailer For Sale on site 53 in Bit O Heaven RV Mobile Home Park in Donna Texas. 8' x 34' with a tip out that makes it 10' wide. In GREAT shape, Fully Furnished, Air Conditioning, with all appliances included (refrigerator, stove, dishwasher, microwave, washer and dryer). Spacious Open Floorplan, lots of cabinet space, large deck with handrails, awning and shed included. Monthly lot rent does apply.