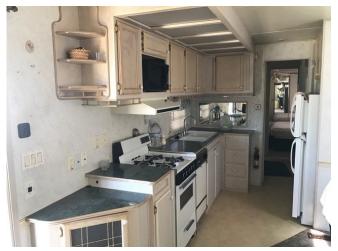

## FOR SALE \$10,500

Charming 1995 Woodland Park Brand Trailer For Sale on site 53 in Bit O Heaven RV Mobile Home Park in Donna Texas. 8' x 34' with a tip out that makes it 10' wide. In GREAT shape, Fully Furnished, Air Conditioning, with all appliances included (refrigerator, stove, dishwasher, microwave, washer and dryer). Spacious Open Floorplan, lots of cabinet space, large deck with handrails, awning and shed included. Monthly lot rent does apply.