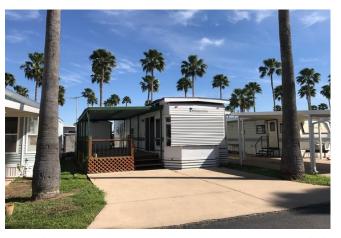

## FOR SALE \$10,500

Charming 1995 Woodland Park Brand Trailer For Sale on site 53 in Bit O Heaven RV Mobile Home Park in Donna Texas. 8' x 34' with a tip out that makes it 10' wide. In GREAT shape, Fully Furnished, Air Conditioning, with all appliances included (refrigerator, stove, dishwasher, microwave, washer and dryer). Spacious Open Floorplan, lots of cabinet space, large deck with handrails, awning and shed included. Monthly lot rent does apply.

Home is Located in Bit-O-Heaven RV & Mobile Home Park in the Rio Grand Valley of Texas. Minutes from Mexico and about an hour from San Padre Island. Bit-O-Heaven is known as the friendliest RV Mobile Home Park in the Valley where you Come as a Guest...and Leave as a Friend! So Many Activities, you will NEVER be bored! Check the community out online at www.bit-o-heaven.net or on our facebook page at Bit-O-Heaven RV Park to see everything they have going on and all they have to offer.